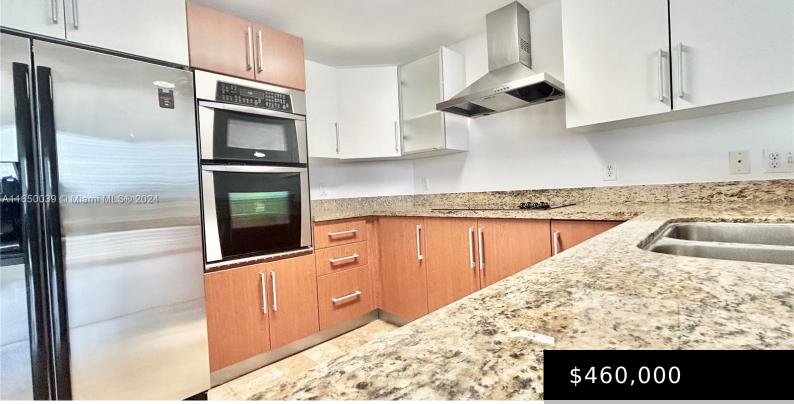

## **Amenities & Features**

Features: First Floor Entry, Walk-In Closet(s)

**Amenities:** Dishwasher, Dryer, Electric Range, Microwave, Refrigerator, Washer

Waterfront available: No

AttachedGarageYN: No

PoolPrivateYN: No