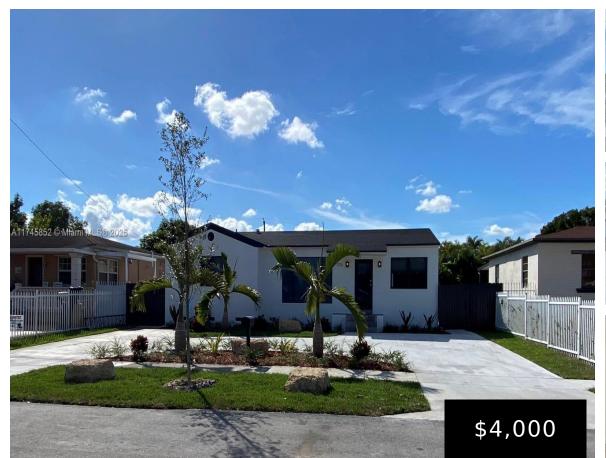

## 170 58TH ST, HIALEAH, FL, 33012

https://igorpresman.com

Beautifully updated 3-bedroom, 2-bathroom single-family home in a prime Hialeah location near Amelia Park. This home features a brand-new kitchen and bathrooms, hurricane impact windows, and a spacious circular driveway with ample parking. Enjoy a large fenced backyard with fruit trees, perfect for relaxation or entertaining. The dedicated laundry room includes a washer and dryer [...]

## **Building Details**

NewConstructionYN: No Building Name: KING ARTHUR ESTATES

Parking: Circular Driveway

## **Amenities & Features**

WindowFeatures: Clear Impact Glass, Impact Glass

Waterfront available: No

AttachedGarageYN: No

PoolPrivateYN: No

**ExteriorFeatures:** Fruit Trees

GarageYN: No

CoolingYN: No