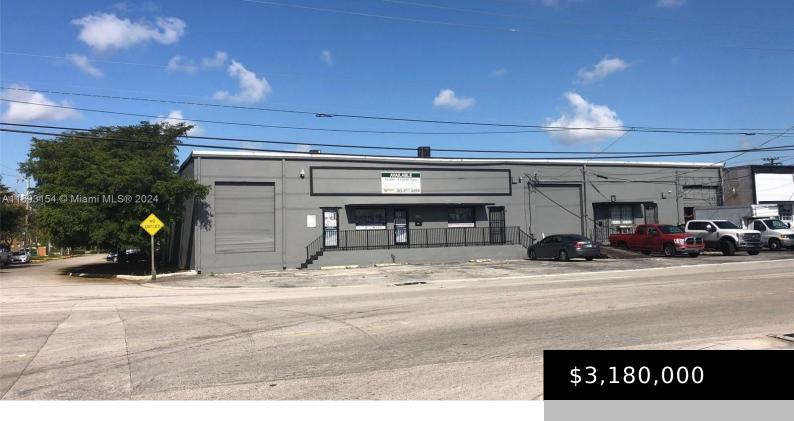

## HIALEAH, FL, 33010

https://igorpresman.com

Prime 12,000 SF Industrial Property for Sale in West Hialeah. This exceptional property features 12,000 square feet of versatile space with 17-foot ceiling height, 1,500 square feet of office space, 1 ramp, and 2 dock-high loading doors—ideal for efficient operations. Strategically located in the thriving West Hialeah submarket, this location offers immediate access to major [...]