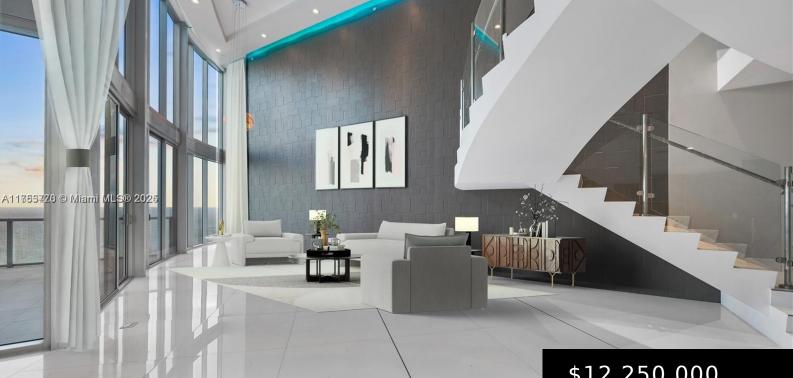

## **17001 COLLINS AVE, SUNNY ISLES BEACH,** FL, 33160

https://igorpresman.com

Discover the Opulent Sky Penthouse Mansion in Miami, a stunning two-story residence over 6,000 sq ft with breathtaking 360-degree ocean and intracoastal views. Enter via a private elevator to find 24 ft ceilings and a striking modern staircase. Floor-to-ceiling windows and terraces connect you to the vibrant skyline, making each sunrise and sunset a masterpiece. [...]

## **Building Details**

Cooling features: Central Air NewConstructionYN: No Exterior material: CBS Construction Parking: Covered

ArchitecturalStyle: High Rise, Penthouse Building Name: Jade Beach Heating: Central