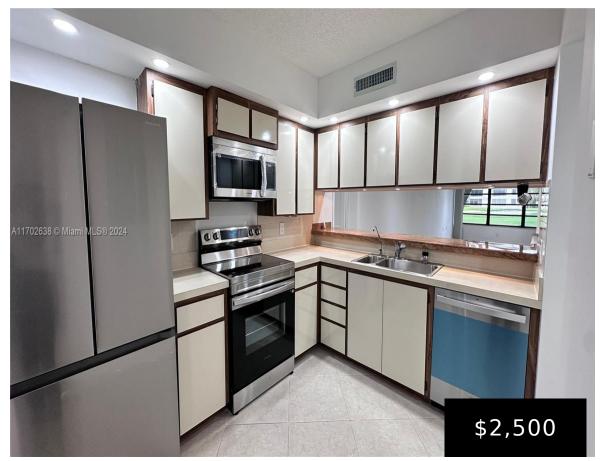

## 1703 WHITEHALL DR, DAVIE, FL, 33324

https://igorpresman.com

Exquisitely partially remodeled 2-bedroom, 2-bath condo with an additional den that can serve as a third bedroom or office. Located in the sought-after Whitehall community, this unit boasts brand-new appliances. Enjoy stunning golf course views from your private screened-in patio. Spacious master suite with ample natural light, in-unit washer/dryer, and first-floor convenience. Community amenities include [...]

## **Amenities & Features**

**Features:** Den/Library/Office, First Floor Entry, Other

**Amenities:** Dishwasher, Dryer, Microwave, Refrigerator, Washer

**CommunityFeatures:** Clubhouse, Pool, Tennis Court(s), Exercise Room, Golf Course Community,