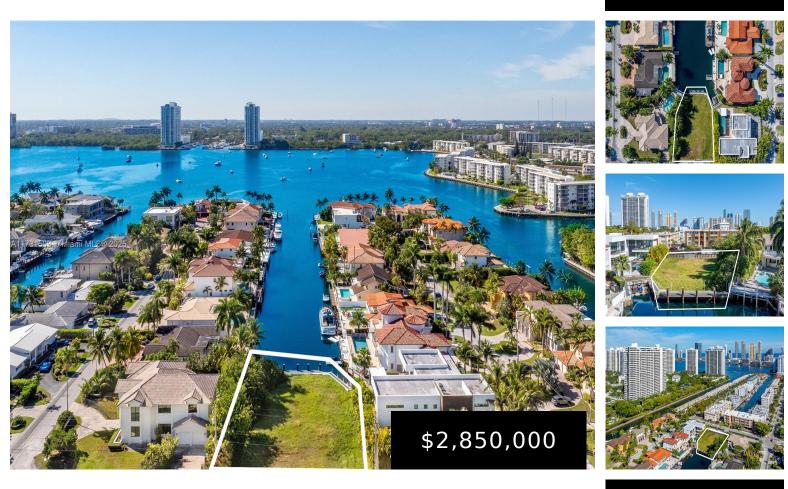

## 17050 35TH AVE, NORTH MIAMI BEACH, FL, 33160

https://igorpresman.com

17050 35th Ave, North Miami Beach, FL, 33160

Rare opportunity to own an oversized 11,400 sq. ft. vacant lot in the prestigious, guard-gated waterfront community of Eastern Shores. Available for purchase either with the adjacent home or separately, providing flexibility to expand or build your dream waterfront estate. This prime parcel offers endless water views down the canal and breathtaking sunset vistas from [...]