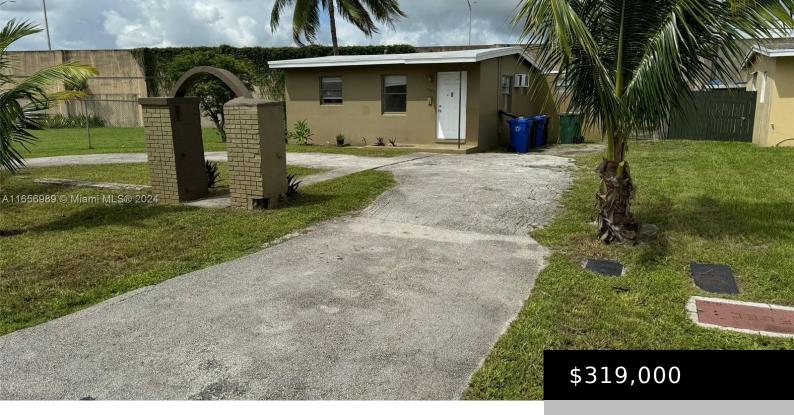

## 1708 LAUDERDALE MANOR DR, FORT LAUDERDALE, FL, 33311

https://igorpresman.com

PRICE REDUCED!!!! A MUST-SEE SPACIOUS 2 BEDROOMS 1
BATHROOM SINGLE FAMILY HOME. CORNER LOT. LOCATED IN
THE QUIET COMMUNITY OF LAUDERDALE MANOR. LOTS OF YARD
SPACE AROUND THE PROPERTY. FRUIT TREES. BACKYARD HAS A
WRAP-AROUND WOODEN FENCE WITH A CONCRETE WALL.
GREAT BUILD-ON POTENTIAL. MINUTES AWAY FROM FORT
LAUDERDALE BEACHES.

## **Building Details**

**Cooling features:** Central Air, Electric

**NewConstructionYN:** No

**Roof:** Shingle

Parking: Circular Driveway, Driveway, Limited #

Of Vehicle

**ArchitecturalStyle:** Detached, Ranch **Building Name:** LAUDERDALE MANORS

Refrigerator, Washer

**ExteriorFeatures:** Fruit Trees

GarageYN: No
CoolingYN: Yes
FireplaceYN: No