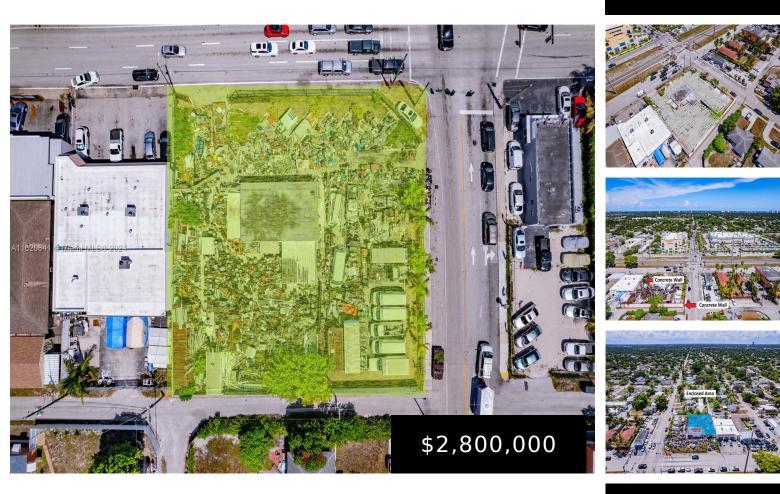

## 1708 DIXIE HWY, HOLLYWOOD, FL, 33020

https://igorpresman.com

1708 Dixie Hwy, Hollywood, FL, 33020

Excellent location on the corner of N. Dixie HWY & Taft ST. Lot totals approximately 1/2 acre (21,261SF); with great frontage space, on both N. Dixie HWY & Taft ST, totaling approximately 142 feet & 150 feet, respectively. Suitable for a variety Commercial and Residential purposes. Zoning is DH-3. Subject Property is enclosed with an [...]