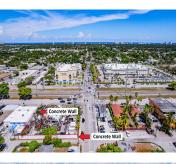

## 1708 DIXIE HWY, HOLLYWOOD, FL, 33020

https://igorpresman.com

Excellent location on the corner of N. Dixie HWY & Taft ST. Lot totals approximately 1/2 acre (21,261SF); with great frontage space, on both N. Dixie HWY & Taft ST, totaling approx. 142 ft & 150 ft, respectively. Zoned DH-3; presents significant opportunities for development, with comparable parcels having secured approval for 10-story buildings housing [...]