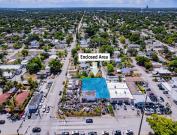

## 1708 DIXIE HWY, HOLLYWOOD, FL, 33020

https://igorpresman.com

Excellent location on the corner of N. Dixie HWY & Taft ST. Lot totals approximately 1/2 acre (21,261SF); with great frontage space, on both N. Dixie HWY & Taft ST, totaling approx. 142 ft & 150 ft, respectively. Zoned DH-3; presents significant opportunities for development, with comparable parcels having secured approval for 10-story buildings housing [...]