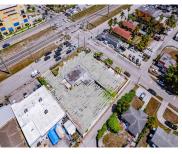

## 1708 DIXIE HWY, HOLLYWOOD, FL, 33020

https://igorpresman.com

Excellent location on the corner of N. Dixie HWY & Taft ST. Lot totals approximately 1/2 acre (21,261SF); with great frontage space, on both N. Dixie HWY & Taft ST, totaling approx. 142 ft & 150 ft, respectively. Zoned DH-3; presents significant opportunities for development, with comparable parcels having secured approval for 10-story buildings housing [...]