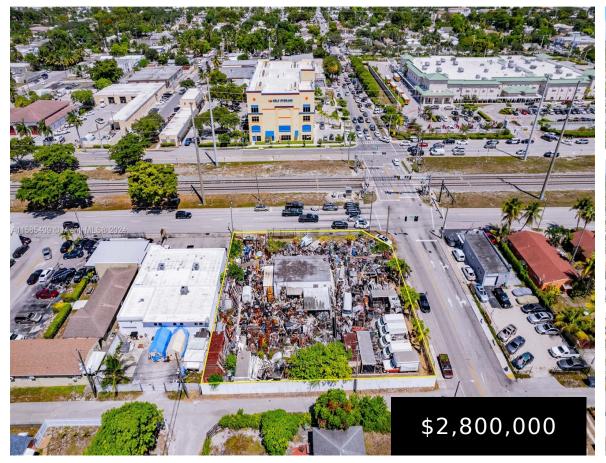

## 1708 DIXIE HWY, HOLLYWOOD, FL, 33020

https://igorpresman.com

Excellent location on the corner of N. Dixie HWY & Taft ST. Lot totals approximately 1/2 acre (21,261SF); with great frontage space, on both N. Dixie HWY & Taft ST, totaling approx. 142 ft & 150 ft, respectively. Zoned DH-3; presents significant opportunities for development, with comparable parcels having secured approval for 10-story buildings housing [...]