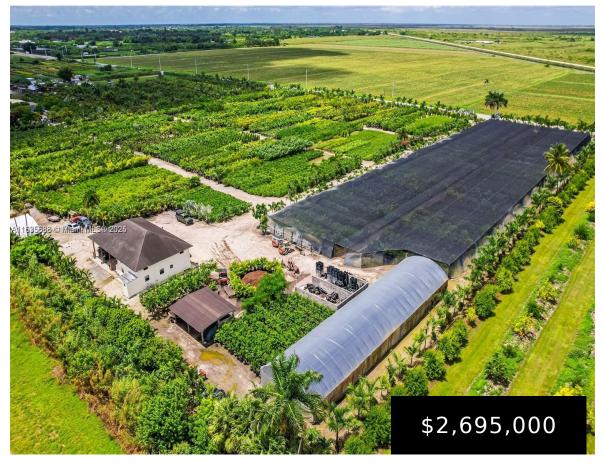

## 17100/17150 197TH AVE, MIAMI, FL, 33187

https://igorpresman.com

17100/17150 197th Ave, Miami, FL, 33187

2 FOLIOS 10 ACRES IN NORTH REDLAND CLOSE TO KROME ON STARTS ON SW 171 STREET TO 17150 MORE OR STREET (MORE OR LESS). TURN KEY OUTFIT WITH SUN, SHADE ALL INVENTORY INCLUDED, LOADED W/ CONTAINERS AND FIELD STOCK. HIGH AND DRY ROCKLAND OVER 9 FEET ELEVATION.. ON SITE IS AN OFFICE BLDG, SHADE AN [...]