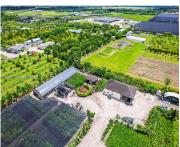

## 17100/17150 197TH AVE, MIAMI, FL, 33187

https://igorpresman.com

17100/17150 197th Ave, Miami, FL, 33187

2 FOLIOS 10 ACRES IN NORTH REDLAND CLOSE TO KROME ON STARTS ON SW 171 STREET TO 17150 MORE OR STREET (MORE OR LESS). TURN KEY OUTFIT WITH SUN, SHADE ALL INVENTORY INCLUDED, LOADED W/ CONTAINERS AND FIELD STOCK. HIGH AND DRY ROCKLAND OVER 9 FEET ELEVATION.. ON SITE IS AN OFFICE BLDG, SHADE AN [...]