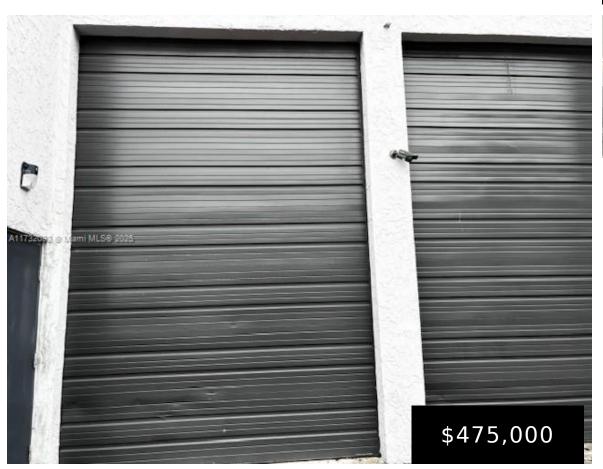

## 1711 38TH PL, HIALEAH, FL, 33012

https://igorpresman.com

Highly functional 1,437 SF warehouse located in the center of Hialeah.
Features 18'5" clear ceiling height, twin-t construction, 14' tall roll-down door, air-conditioned office space. one restroom. No columns. One loading position, 2 parking spaces and visitors.