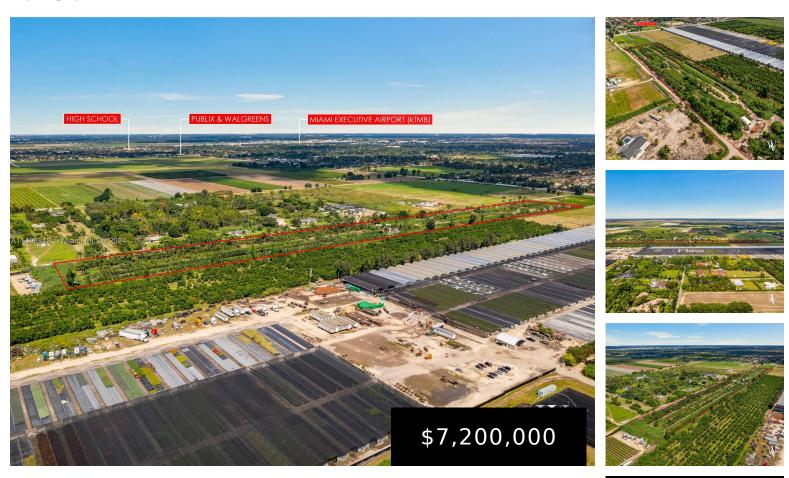

## MIAMI, FL, 33187

https://igorpresman.com

Land opportunity 20 acres at Miami, income nursery, large inventory, great location, easy access to main highways, 5.2miles to Kendall-Tamiami Executive Airport property is higher than most soil level elevation, in the last 20 years was spread 20,000 cubic yards of soil, with large irrigation pumps, and 3 big diesel engines. Also the area is [...] Commercial LandActive