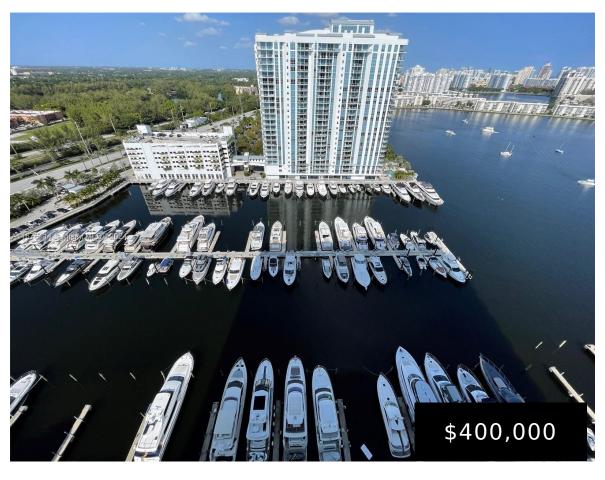

## 17211 BISCAYNE BLVD BS-25, NORTH MIAMI BEACH, FL, 33160

https://igorpresman.com

17211 Biscayne Blvd BS-25, North Miami Beach, FL, 33160

RESTRICTED Yacht slip. Fits up to a 73′ yacht. Full service marina offers, fuel sewage pump station, 24 hour security, marina parking, marine store, restrooms, and more. Must be a resident of Marina Palms or The Reserve at Marina Palms to own this slip. I do have limited amount of unrestricted slips available as well.