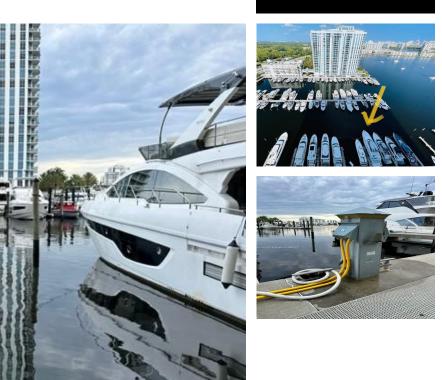

## **17211 BISCAYNE BLVD BS-26, NORTH MIAMI BEACH,** FL, 33160

https://igorpresman.com

17211 Biscayne Blvd BS-26, North Miami Beach, FL, 33160

60" slip located in full service marina. Fits up to a 75" boat. Private, gated parking, fuel station, marine store, yacht master on site, and more.