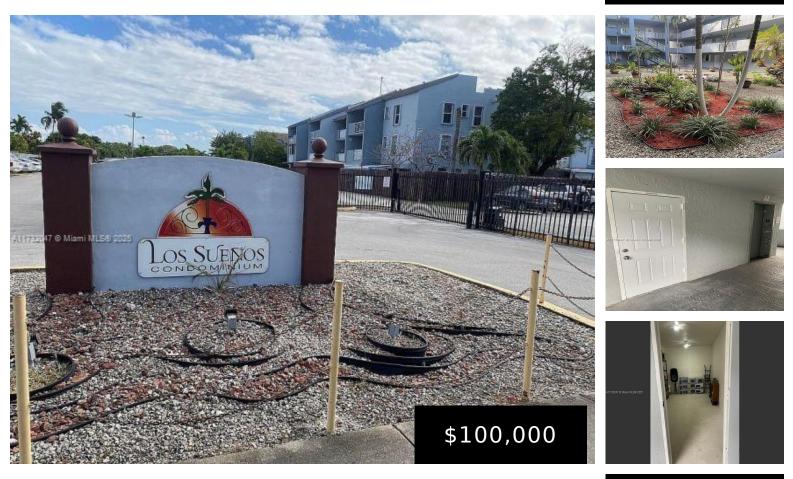

## 1735 60TH ST, HIALEAH, FL, 33012

https://igorpresman.com

## 1735 60th St, Hialeah, FL, 33012

This 178 sq. ft. climate-controlled storage unit is the perfect choice! Ideally located in the heart of West Hialeah, this unit offers easy access to everything you need: Westland Mall, HomeDepot, Lowes, Miami-Dade College Hialeah Campus, Millam Elementary School, Palmetto Hospital, and easy access to Palmetto Express Way and I-75. Whether you need extra space [...]