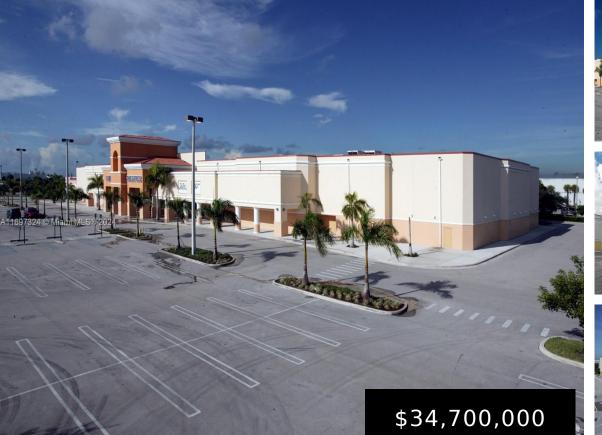

## 17355 NW 59TH AVE, HIALEAH FL 33015

https://igorpresman.com

17355 NW 59th Ave, Hialeah FL 33015

Prime location next door to a Super Walmart, a Lowes and a BJ's Wholesale Club within a growing shopping zone. Endless redevelopment opportunities! Gorgeous +/- 98,000 sf building constructed in 2000. Situated on a 7.45 acre lot that contains 320 parking spaces. Soaring 32' high ceilings. Completely air conditioned. Modern high voltage electrical system. Elevator. [...]