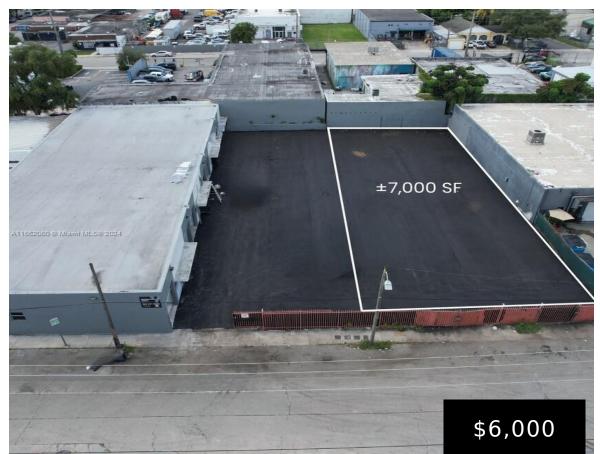

## 1740 22ND ST, MIAMI, FL, 33142

https://igorpresman.com

We are excited to present a newly paved 7,000 square foot gated industrial parking lot in the heart of Allapattah, Miami. This prime piece of real estate is strategically located at 1740 NW 22nd Street, offering unparalleled convenience and accessibility for a variety of industrial and logistics needs. Don't miss out on this exceptional opportunity [...]

## **Amenities & Features**

**Security Features:** Security Fence, Security Gate, Security Lights

GarageYN: No

CoolingYN: No

FireplaceYN: No

Waterfront available: No

AttachedGarageYN: No

PoolPrivateYN: No