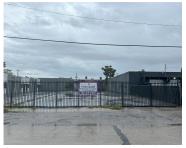

## 1740 22ND ST, MIAMI, FL, 33142

https://igorpresman.com

We are excited to present a newly paved 7,000 square foot gated industrial parking lot in the heart of Allapattah, Miami. This prime piece of real estate is strategically located at 1740 NW 22nd Street, offering unparalleled convenience and accessibility for a variety of industrial and logistics needs. Don't miss out on this exceptional opportunity [...]

## **Amenities & Features**

**Security Features:** Security Fence, Security Gate, Security Lights

GarageYN: No

CoolingYN: No

FireplaceYN: No

Waterfront available: No

AttachedGarageYN: No

PoolPrivateYN: No