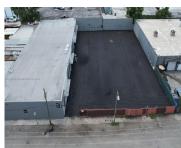

## 1740 22ND ST, MIAMI, FL, 33142

https://igorpresman.com

We are excited to present a newly paved 7,000 square foot gated industrial parking lot in the heart of Allapattah, Miami. This prime piece of real estate is strategically located at 1740 NW 22nd Street, offering unparalleled convenience and accessibility for a variety of industrial and logistics needs. Don't miss out on this exceptional opportunity [...]