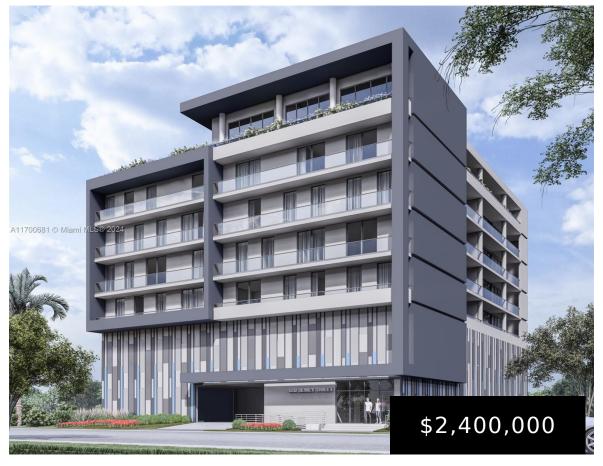

## 1741 DEWEY ST, HOLLYWOOD, FL, 33020

https://igorpresman.com

1741 Dewey St, Hollywood, FL, 33020

13,550 SF of land consisting of two parcels, zoned FH-2, EAST of FEDERAL HWY! BY YOUNG CIRCLE, DOWNTOWN HOLLYWOOD 15 MIN TO INT'L FT LAUD AIRPORT. Very nice neighboring buildings and new projects coming up in a very hot area of the city. Project: 24-unit multi-family building consisting of 12 2/2 units, 4 1/1.5 units [...]