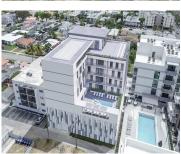

## 1741 DEWEY ST, HOLLYWOOD, FL, 33020

https://igorpresman.com

1741 Dewey St, Hollywood, FL, 33020

13,550 SF of land consisting of two parcels, zoned FH-2, EAST of FEDERAL HWY! BY YOUNG CIRCLE, DOWNTOWN HOLLYWOOD 15 MIN TO INT'L FT LAUD AIRPORT. Very nice neighboring buildings and new projects coming up in a very hot area of the city. Project: 24-unit multi-family building consisting of 12 2/2 units, 4 1/1.5 units [...]