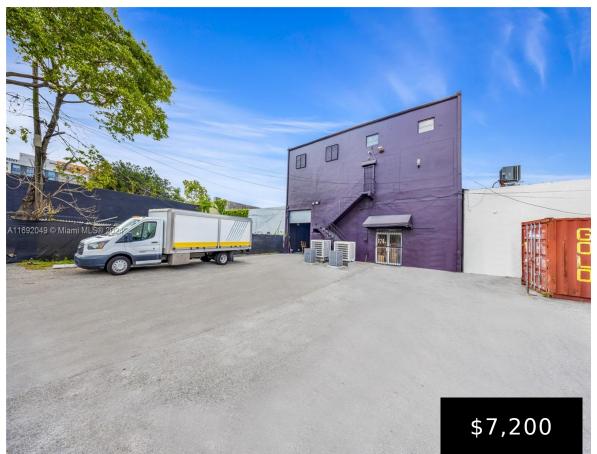

## 1741 20TH ST, MIAMI, FL, 33142

https://igorpresman.com

Allapattah Urban Core 3,600sf Warehouse for lease. 3,600sf warehouse abundant lot with plenty of parking , setback to accommodate easy loading/unloading and parking in front of building. Single setback streetlevel loading bay with overhead door. Solid all concrete construction with 20 ft height. The site's best feature is location. Allapattah is an urban core neighborhood, [...]