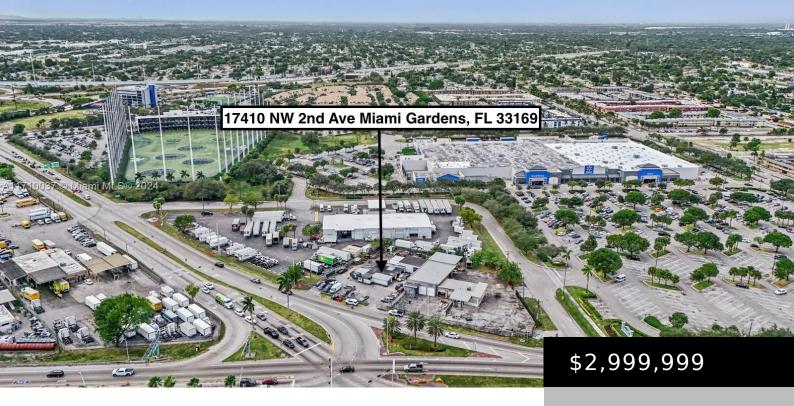

## **17410 2ND AVE, MIAMI GARDENS, FL, 33169**

https://igorpresman.com

Opportunity to acquire an acre of land on busy 441 frontage, +60,000 AADT. Very near the Golden Glades Interchange, close proximity to i-95, 826, and the turnpike. Zoned Commercial in 'Planned Corridor Development Zone' allowing for a vast category of development options, such as gas station, ideal for a WAWA, Love's, Pilot or a 10+ [...]