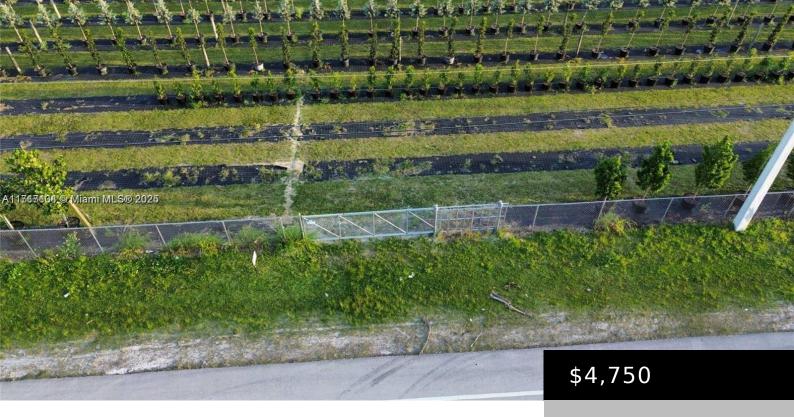

## 17420 SW 184TH ST, MIAMI, FL, 33187

https://igorpresman.com

Great opportunity to LEASE 1.5 acres of land in front of 184th St. with frontage on Eureka with excellent visibility from traffic. You can have a Nursery, a Landscaping Business, Food Trucks, a beautiful Recreational Park and/or a Fruit Stand. The property has an irrigation system in place which can be customized based on your [...]