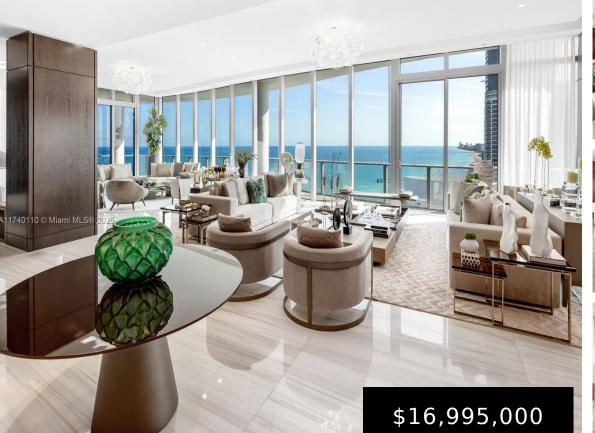

## 17475 COLLINS AVE, SUNNY ISLES BEACH, FL, 33160

https://igorpresman.com

17475 Collins Ave, Sunny Isles Beach, FL, 33160

A pinnacle of elegance and exclusivity, the 2-story Chateau sky villa redefines beachfront living. With 8,117 SF, boasting 5 beds + staff & 7.5 baths, this masterpiece seamlessly blends sophistication & comfort, with fine millwork & top interior design. Arrive via your elegant private foyer into soaring 12-ft ceilings. Dual entertaining areas are expansive with [...]