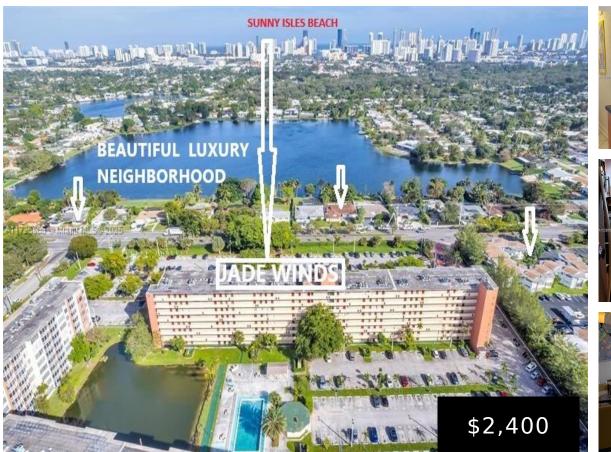

### 1750 191ST ST, MIAMI, FL, 33179

#### https://igorpresman.com

Open and modern Kitchen. NOTE: (Our property features state-of-the-art appliances) Welcome to this exceptional 2-bedroom, 2-bathroom unit with 1315 sqf. making it one of the biggest units in the area, it has 2 walk-in closets, oversize terrace. Location is close to Aventura, this prime property is just east of I-95, offering a incredible view to [...]

**Building Name:** JADE WINDS GROUP-DAISY GA

Heating: Central