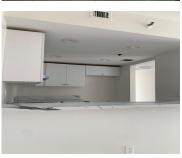

## **Amenities & Features**

Features: Elevator, Fire Sprinklers, First Floor

Entry

Amenities: Dishwasher, Disposal, Dryer, Electric CommunityFeatures: Laundry Facilities, Range, Electric Water Heater, Refrigerator, Self

Cleaning Oven, Washer

WindowFeatures: Double Hung Metal

Waterfront available: No

AttachedGarageYN: No

PoolPrivateYN: No

Security Features: Fire Sprinklers, Fire Alarm, Smoke Detector, Complex Fenced

Management On Site