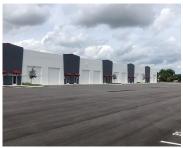

## 1750 SE 38 AVE, HOMESTEAD, FL, 33033

https://igorpresman.com

1750 SE 38 AVE, Homestead, FL, 33033

Available Warehouse Spaces: 1,989 SF, 2,640 SF, 3,519 SF, 3,873 SF, and Larger Options Available! Fully air-conditioned spaces Oversized, hurricanerated 14' wide x 14' high garage doors 20-foot clear ceiling heights Private bathroom and shower handicap acces Prime Opportunity for a Variety of Uses: Ideal for online vendors, light assembly operations, and distributors Perfect for [...]