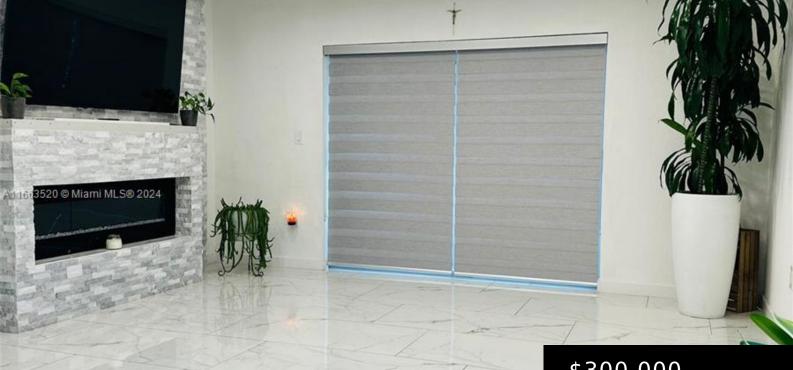

### 17500 68TH AVE, HIALEAH, FL, 33015

https://igorpresman.com

Cozy 2-bed, 2-bath apartment, fully remodeled with attention to comfort and elegance. It includes in-unit laundry, plus impactresistant windows and doors for added security and peace of mind. The spacious open-concept kitchen offers room to create an island, perfect as a breakfast bar. The living room features a decorative fireplace detail, adding a romantic touch, [...]

#### • 2 beds

- 2 baths
- Residentia
- Condominium
- Active

×

• 950 sq ft

# **Amenities & Features**

Features: Fireplace

Amenities: Dishwasher, Dryer, Electric Range, WindowFeatures: Clear Impact Glass, Blinds, Microwave, Refrigerator, Washer

ExteriorFeatures: Open Balcony

GarageYN: No