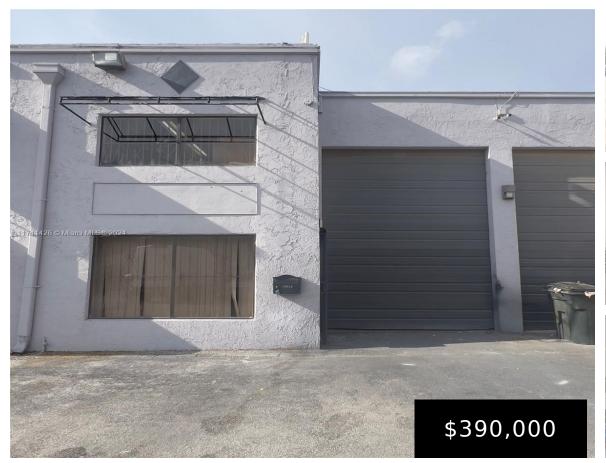

## 1751 38TH PL, HIALEAH, FL, 33012

https://igorpresman.com

- Commercial Sale
- Industrial
- Active

×

Welcome Yourself Into the Industrial Age Centrally located in the heart of Hialeah's thriving industrial district, Warehouse #1002A at 1751 W 38th Pl offers an exceptional opportunity for businesses seeking a versatile and strategically positioned space. This industrial gem features a mezzanine, two bathrooms, and a fully functional office, catering to a wide range of [...]