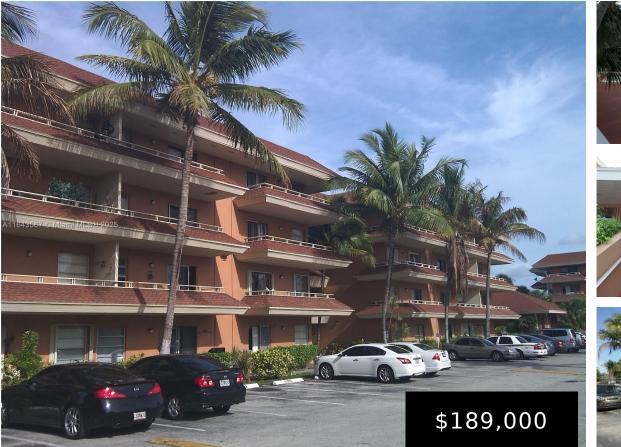

## 17530 68TH AVE, HIALEAH, FL, 33015

https://igorpresman.com

17530 68th Ave, Hialeah, FL, 33015

Gated community offers BBQ area, clubhouse, pool, lush walking trails. Laundry facilities available. No rental restrictions. Schedule a showing today!

## **Building Details**

Cooling features: Central Air Building Name: LAKEVIEW GARDENS AT MIAMI Heating: Central NewConstructionYN: No Exterior material: CBS Construction Parking: Assigned