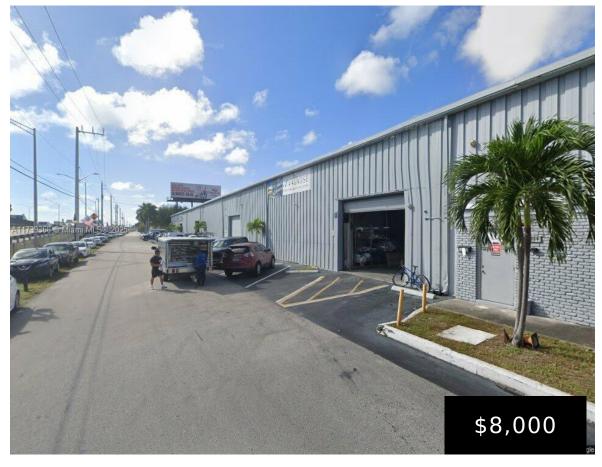

## **1760 30TH AVE, PEMBROKE PARK, FL, 33009**

https://igorpresman.com

1760 30th Ave, Pembroke Park, FL, 33009

Prime 6,000 SF warehouse available for lease in Pembroke Park, offering 18foot ceilings and two street-level garage doors for easy access. This versatile space includes two small offices, ideal for administrative use, and is wellsuited for a variety of industrial, storage, or distribution needs.