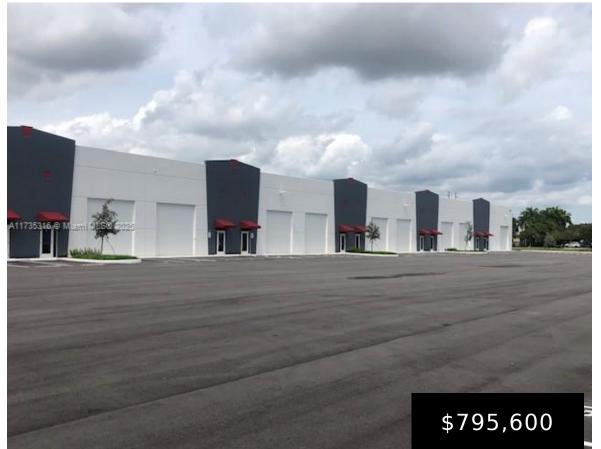

## 1770 SE 38 AVE, HOMESTEAD, FL, 33033

https://igorpresman.com

Available Warehouse Spaces: 1,989 SF, 2,640 SF, 3,519 SF, 3,873 SF, and Larger Options Available! Fully air-conditioned spaces Oversized, hurricanerated 14' wide x 14' high garage doors 20-foot clear ceiling heights Private bathroom and shower handicap acces Prime Opportunity for a Variety of Uses: Ideal for online vendors, light assembly operations, and distributors Perfect for [...]

## 1770 SE 38 AVE, Homestead, FL, 33033

- Commercial Sale
- Industrial
- Active

×

Cooling features: Central Building A/C Building Name: 1770 Roof: Concrete Parking: Common NewConstructionYN: Yes Exterior material: CBS Construction Heating: Central Building A/C