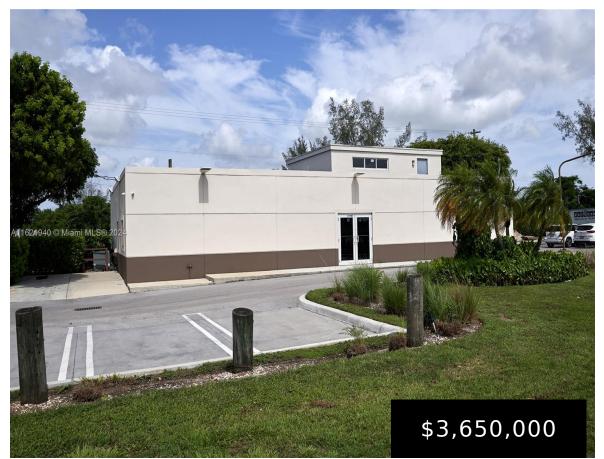

## 17701 232ND ST, MIAMI, FL, 33170

https://igorpresman.com

Unique opportunity to own a Free Standing building in Krome AVE and 232 ST . Almost 1 ACRE Lot 37,981 SQF Primary Land Use 2111 RESTAURANT OR CAFETERIA: RETAIL OUTLET PA Primary Zone 6400 COMMERCIAL - CENTRAL Probate court approval needed . Gas station to the right side of the property and vacant land [...]