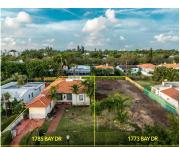

## 1785 BAY DR, MIAMI BEACH, FL, 33141

https://igorpresman.com

1785 Bay Dr, Miami Beach, FL, 33141

- Land/Boat Docks
- Residential
- Active

×

Unique opportunity in Miami Beach to own and build your dream home or high-end development project on a 15,120 sq. ft. lot by purchasing both lots, enjoy breathtaking views of Miami in an exclusive community. Each lot available on its own or together. Purchase price at \$1,349,000 each, don't miss the opportunity to acquire this [...]