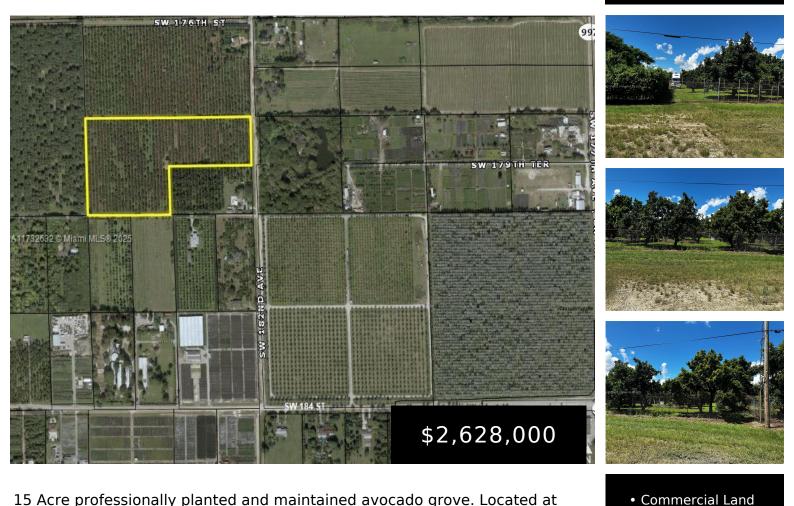

## 179XX 182 AV, Miami, FL, 33187

Active

×

https://igorpresman.com

15 Acre professionally planted and maintained avocado grove. Located at 17900 SW 182 Ave. Prime Redland, excellent location, access to major transportation arteries. Property includes on site sprinkler irrigation and is fully fenced and gated. Permitted uses are as allowed by Miami Dade County Agric Zoning. This property will not last long on the market, [...]