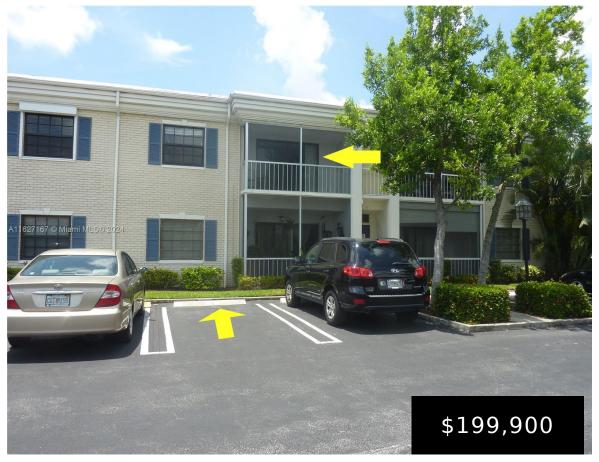

## 180 CYPRESS CLUB DR, POMPANO BEACH, FL, 33060

https://igorpresman.com

180 Cypress Club Dr, Pompano Beach, FL, 33060

Beautiful 1/1.5 unit on the 2nd floor. Modernized condo in the rapidly growing heart of Pompano Beach. Located on a canal that leads to the ocean. Updated kitchen. Pristine tile floors, a beautiful balcony facing north, convenient parking outside the unit, and a gorgeous sandy beach are a 10-minute drive. The building has a new [...]

- 1 bed
- 1 bath
- Residential
- Condominium
- Active
- 667 sq ft