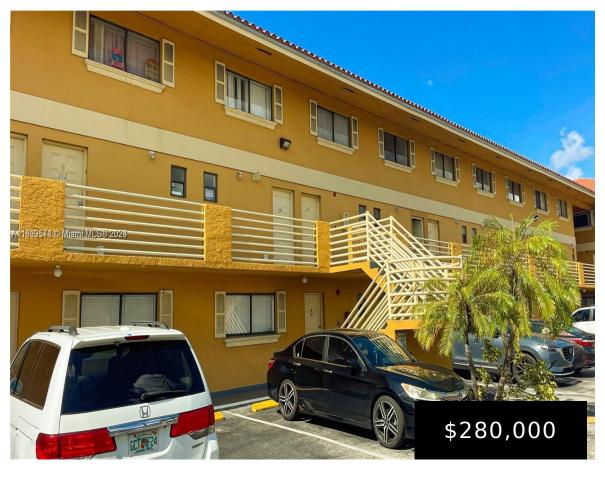

## 180 ROYAL PALM RD, HIALEAH GARDENS, FL, 33016

https://igorpresman.com

180 Royal Palm Rd, Hialeah Gardens, FL, 33016

FOR INVESTORS ONLY!! Well-maintained 2-bedroom, 1.5-bathroom 2nd-floor unit in an excellent location! This Charming unit features Ceramic tile flooring, convenience, and comfort with an in-unit washer/dryer. Enjoy the convenience of two assigned parking spaces and the ease of walking to nearby shopping centers and restaurants. Plus, you're just minutes away from major expressways for quick [...]

- 2 beds
- 1 bath
- Residential
- Condominium
- Active
- 1025 sq ft