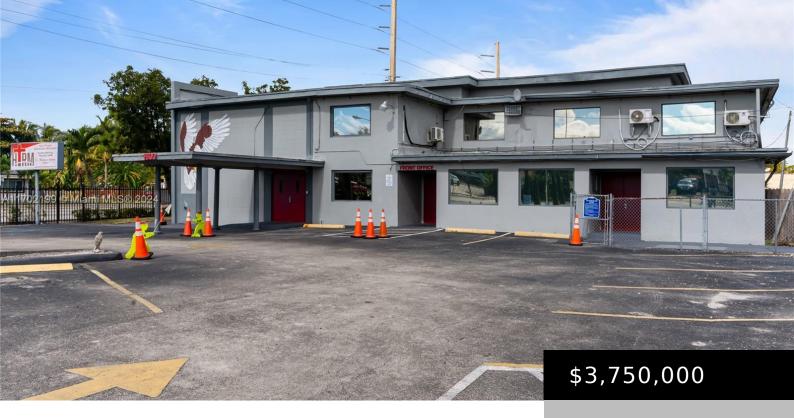

## 1800 9TH AVE, FORT LAUDERDALE, FL, 33311

https://igorpresman.com

Prime Development Opportunity. Located at 1800 NW 9th Ave, Fort Lauderdale, this expansive 41,721 sq ft property features a functional church/school facility with 15 classrooms, spacious offices, and 3 bathrooms (including a full bath). Perfectly positioned for redevelopment into mixed-use, residential, or commercial projects, or continued institutional use, the site offers incredible flexibility. This property [...] • Commercial Sale