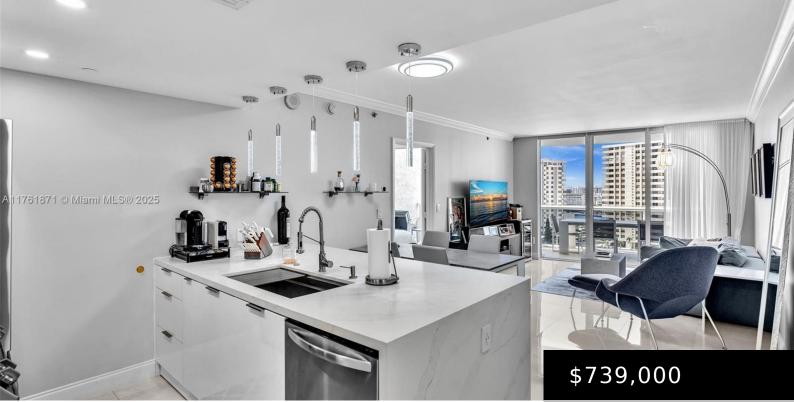

## 1800 OCEAN DR, HALLANDALE BEACH, FL, 33009

https://igorpresman.com

This modern 2-bed , 1-bath condo features 1,086 sq.ft. of spacious living with abundant natural light. The interior is thoughtfully designed, with an enclosed den with sliding doors, perfect for a home office or guest room. Located in the luxurious Beach Club Three, this building offers world-class amenities, including a 50,000 sq.ft. spa and fitness [...]