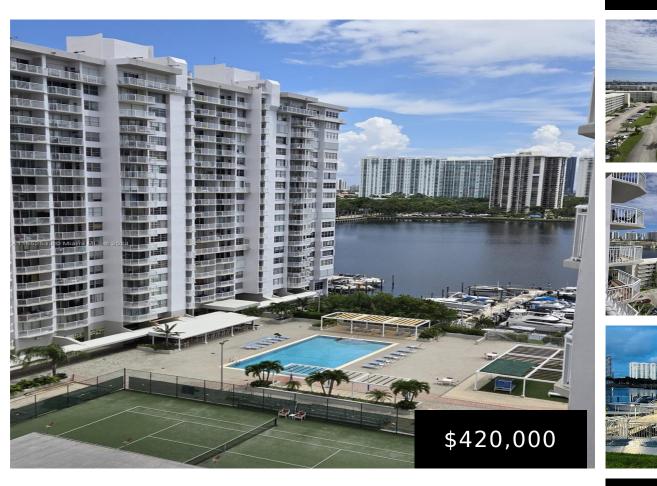

## **18031 BISCAYNE BLVD, AVENTURA, FL, 33160**

https://igorpresman.com

18031 Biscayne Blvd, Aventura, FL, 33160

Completely remodeled apartment with 2 bedrooms, 2 bathrooms, plus Den and 2 balconies. Views of the Intracoastal water, the sea and the city from this apartment. The main room includes a dressing room, a bathroom with a bathtub and access to the balcony, the other balcony is in the living room, the 2nd room has [...]