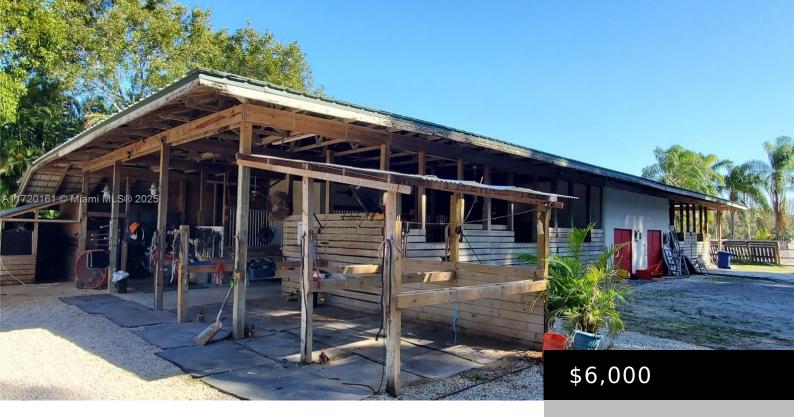

## 18130 68TH CT, SOUTHWEST RANCHES, FL, 33331

https://igorpresman.com

Discover the perfect opportunity for your equestrian needs with this stunning 1-acre property! This fenced in property has its own private entrance to a spacious beautiflul barn with 17 stalls and tack room, and a large riding arena. This property is designed to accommodate both your animals and equipment.Room for storage of farm vehicles and [...]