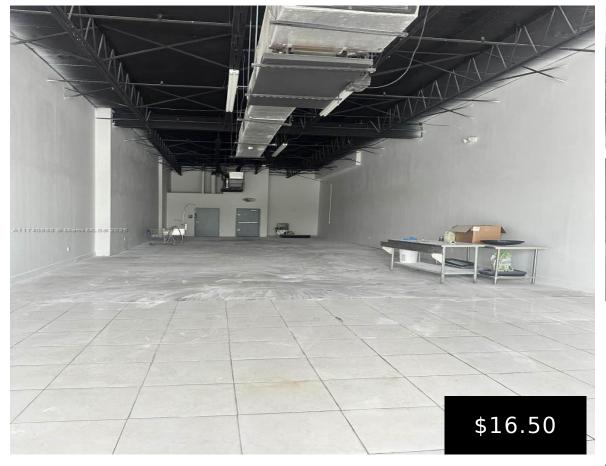

## **1815 OKEECHOBEE RD, HIALEAH, FL, 33010**

https://igorpresman.com

1815 Okeechobee

Rd, Hialeah, FL,

2,100 SF commercial space located directly on US-27. Easy accessibility and are in close proximity to major highways. Equipped with its own A/C unit, an ADA-compliant bathroom, and two double bay doors. Additional features include a loading gate with dock height, the ability to accommodate Phase 3 power, and a signage opportunity with excellent visibility [...]