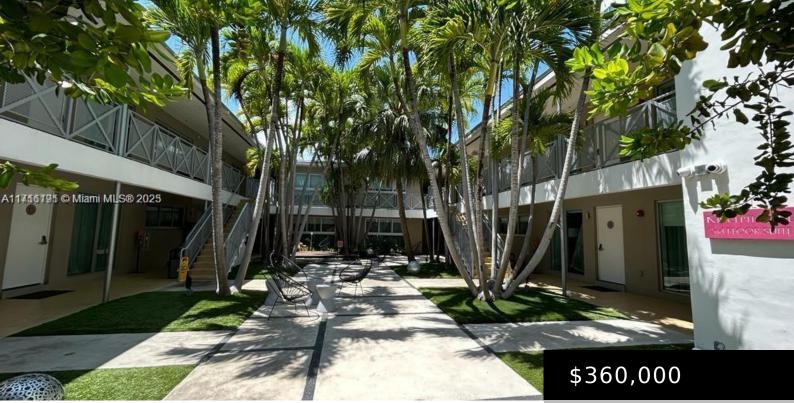

## 1816 MERIDIAN AVE, MIAMI BEACH, FL, 33139

https://igorpresman.com

Charming Art Deco building, garden style with beautiful courtyard and tropical landscaping. Steps from Lincoln Rd and the Miami Beach Convention Center. 900 sq. ft. of comfort, sleeps up to 5-6 people, queen bed in master bedroom, two twin beds in second bedroom, queen sofa bed in living room. Features high quality and modern furniture, [...]

## **Building Details**

Cooling features: Central AirArchitecturalStyle: Corner Unit, Garden ApartmentNewConstructionYN: NoBuilding Name: 1818 Meridian House CondoExterior material: CBS ConstructionHeating: CentralParking: On-streetFeature Condo