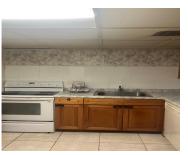

## **Amenities & Features**

Features: Closet Cabinetry, Lobby

**Amenities:** Electric Range, Electric Water Heater, Free-Standing Freezer, Microwave

**ExteriorFeatures:** Other, Open Balcony

GarageYN: No

CoolingYN: Yes