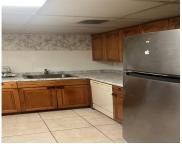

## **Amenities & Features**

Features: Closet Cabinetry, Lobby

**Amenities:** Electric Range, Electric Water Heater, Free-Standing Freezer, Microwave

**ExteriorFeatures:** Other, Open Balcony

GarageYN: No

CoolingYN: Yes