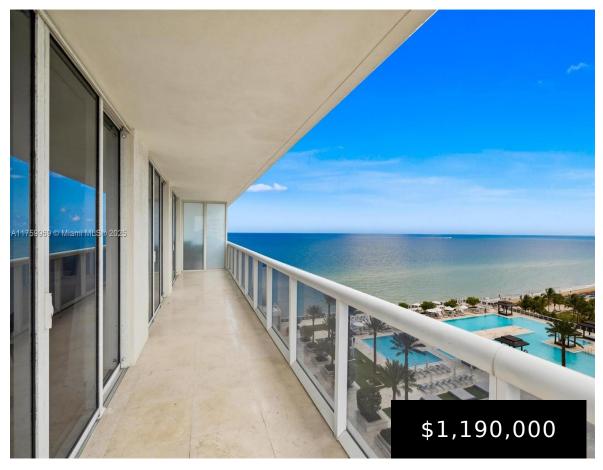

## 1830 OCEAN DR, HALLANDALE BEACH, FL, 33009

https://igorpresman.com

1830 Ocean Dr, Hallandale Beach, FL, 33009

Luxury Oceanfront Corner Unit – Stunning Views & Five-Star Amenities. This modern 2-bed, 2-bath corner unit in a high-rise on the ocean offers floor-to-ceiling windows and a 566 sq. ft. wraparound balcony with ocean, city, and Intracoastal views. Enjoy an open-concept layout, marble & wood floors, a sleek European kitchen with granite countertops & high-end [...]