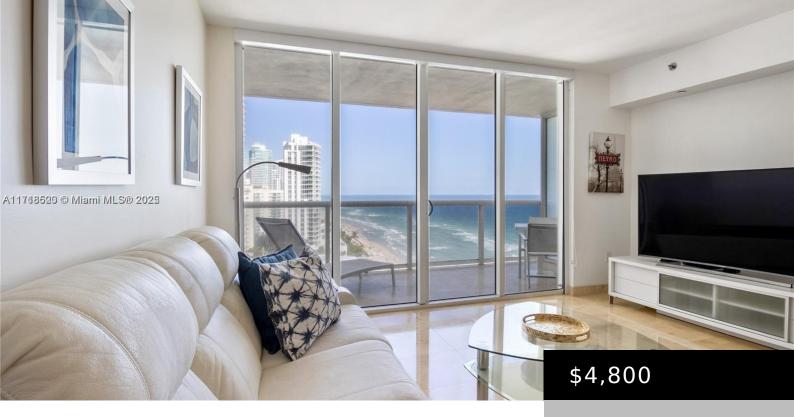

## 1830 OCEAN DR, HALLANDALE BEACH, FL, 33009

https://igorpresman.com

Clean studio plus den with 1 bathroom unit and spectacular NE exposure. Breathtaking ocean views. European style kitchen with granite countertops, stainless steel appliances, new furniture, marble flooring throughout and a large balcony. Amenities include state of the art fitness center overlooking the Atlantic Ocean, 5 resort style pools, full spa, restaurant and poolside bar, [...]