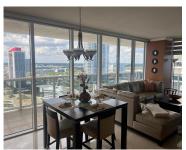

## 1830 OCEAN DR, HALLANDALE BEACH, FL, 33009

https://igorpresman.com

1830 Ocean Dr, Hallandale Beach, FL, 33009

This exquisite corner unit boasts captivating North-East Ocean and Intracoastal views. Featuring marble flooring throughout, the master bedroom offers a king bed while the second bedroom offers a queen bed. The unit also includes a European-style kitchen with updated marble granite countertops, floor-to-ceiling windows with motorized shades, full-time concierge service, 24-hour security, and valet parking, [...]