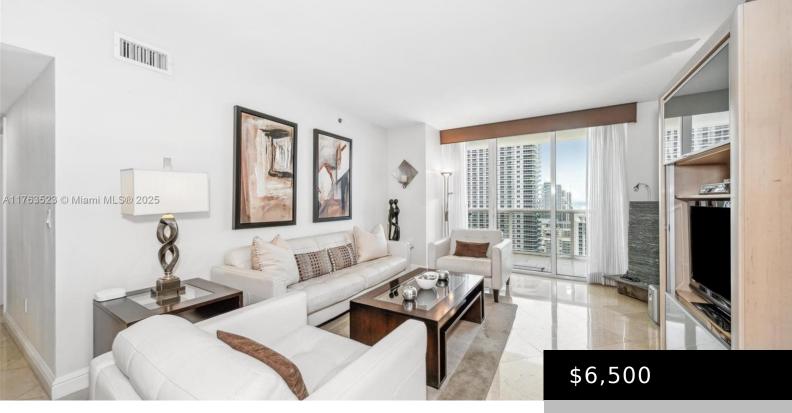

## 1830 OCEAN DR, HALLANDALE BEACH, FL, 33009

https://igorpresman.com

Stunning North-East Corner Unit with Breathtaking Views. This 2bedroom + den, 2-bath residence offers spectacular ocean and Intracoastal views, complemented by marble floors throughout. The unit features built-in closets and spa-like bathrooms with separate showers and a Jacuzzi in the primary suite. The open European-style kitchen is designed for both elegance and functionality, boasting granite [...]