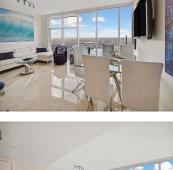

## 1830 OCEAN DR, HALLANDALE BEACH, FL, 33009

https://igorpresman.com

1830 OCEAN DR, Hallandale Beach, FL, 33009

Beautifully furnished unit 1/1, marble floors throughout, model F with gorgeous City and Intracoastal views. This exquisite unit offers an Euro style kitchen with stainless steel appliances, granite counter tops. King bed in bedroom. Amenities include state of the art fitness center, 3 resort style pools, full time concierge , beach service, covered parking, 24 [...]