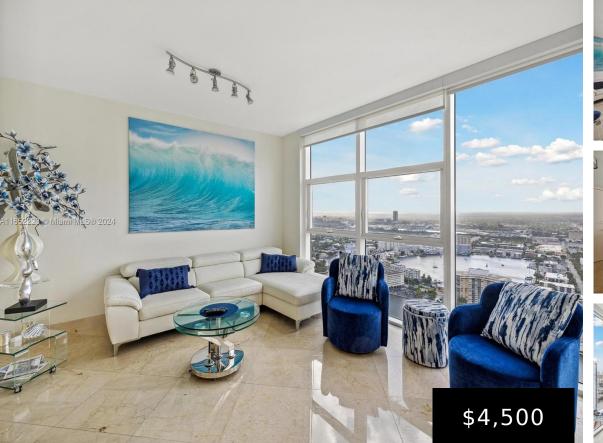

## 1830 OCEAN DR, HALLANDALE BEACH, FL, 33009

https://igorpresman.com

1830 OCEAN DR, Hallandale Beach, FL, 33009

Beautifully furnished unit 1/1, marble floors throughout, model F with gorgeous City and Intracoastal views. This exquisite unit offers an Euro style kitchen with stainless steel appliances, granite counter tops. King bed in bedroom. Amenities include state of the art fitness center, 3 resort style pools, full time concierge , beach service, covered parking, 24 [...]