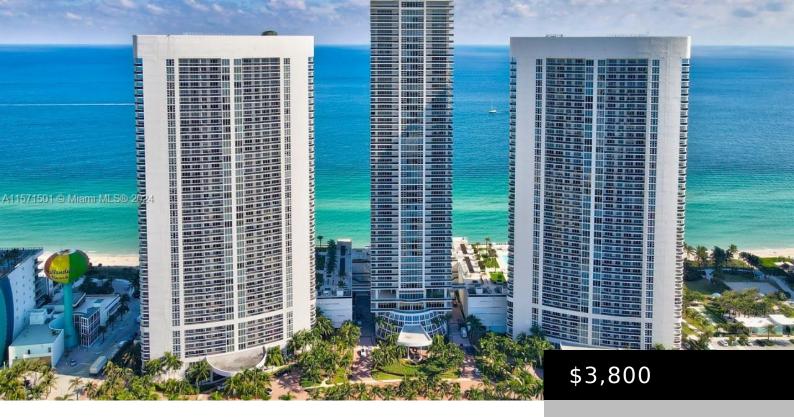

## 1830 OCEAN DR, HALLANDALE BEACH, FL, 33009

https://igorpresman.com

One of the most desired lines in the building, 47th floor with panoramic views of the ocean and intracoastal. Gorgeous Studio with an enclosed den, European style kitchen cabinets, granite counter tops and kitchen Aid appliances. Building features 5 star resort like amenities such as oversized heated swimming pools and spas overlooking the Atlantic Ocean, [...]