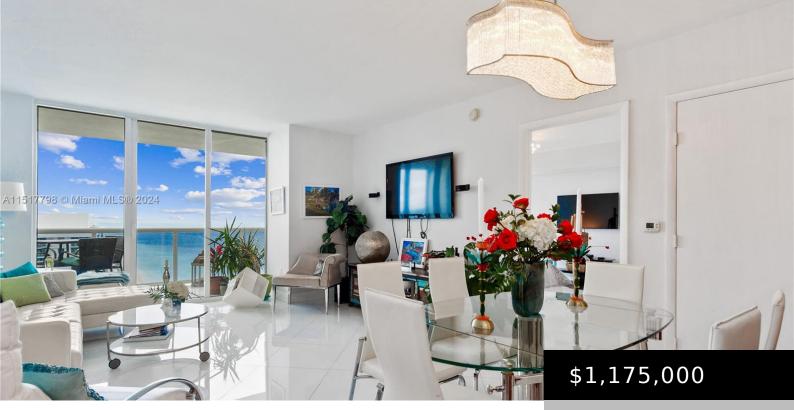

## 1830 OCEAN DR, HALLANDALE BEACH, FL, 33009

https://igorpresman.com

Experience breathtaking ocean views from this two-bedroom lower penthouse with 1,337 sq. ft. Enjoy a queen bed in the master and twin beds in the second bedroom. This five-star complex, directly on the ocean, features porcelain floors, a balcony, and top-notch amenities, including a 40,000 sq. ft. spa, full bar with pool service, and 24-hour [...]

- 2 beds
- 2 baths
- Residentia
- Condominium
- Active

×

• 1337 sq ft