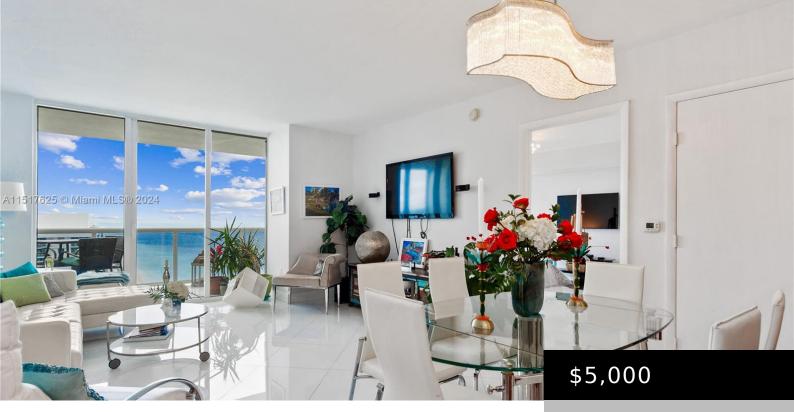

## 1830 OCEAN DR, HALLANDALE BEACH, FL, 33009

https://igorpresman.com

Experience breathtaking ocean views from this two-bedroom lower penthouse with 1,337 sq. ft. Enjoy a queen bed in the master and twin beds in the second bedroom. This five-star complex, directly on the ocean, features porcelain floors, a balcony, and top-notch amenities, including a 40,000 sq. ft. spa, full bar with pool service, and 24-hour [...]

- 2 beds
- 2 bath
- Residential Lease
- Condominium
- Active

×

• 1337 sq ft